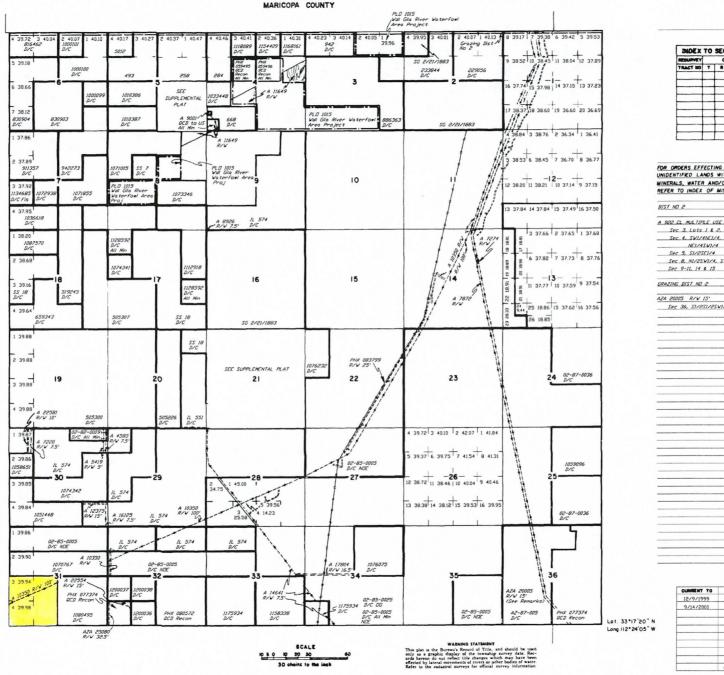

ERIOR **BUREAU OF LAND MANAGEMENT GEOGRAPHIC REPORT WITH LAND** Sorted by Serial Number

**RUN DATE:** 

02/05/2008 Page 2 of 2

**Serial Number:** 

AZAR 0032095

**Total Case Acres:** 

5.378

Subdivision Casetype Case Disp Sur Typ Sur Num Suff 14 0020S 0040W <u>Sect</u>

286202

**AUTHORIZED** 

**AUTHORIZED** 

001 **ALIQ** 

LOTS

SWNW,W2SW;

NA

Serial Number:

274000

AZAR 0032193B2

**Total Case Acres:** 

262.960

Casetype Case Disp Sect Sur Typ Sur Num Suff 0020S 0040W 14

> 001 LOTS

Subdivision 6,7,10,11;

NA

4;

**Act Pend** 

**Act Pend** 

#### TOWNSHIP 2 SOUTH RANGE 4 WEST OF THE GILA AND SALT RIVER MERIDIAN, ARIZONA

STATUS OF PUBLIC DOMAIN LAND AND MINERAL TITLES



#### TOWNSHIP I SOUTH RANGE 2 WEST OF THE GILA AND SALT RIVER MERIDIAN, ARIZONA

STATUS OF PUBLIC DOMAIN



| REBURYEY ORIGINAL SURVEY |   |   |     |             |
|--------------------------|---|---|-----|-------------|
| TRACT NO                 | T |   | 3£C | SUSCIVISION |
| -                        | - | - | +   |             |
|                          |   |   |     |             |
|                          |   |   |     |             |
|                          | _ | - | +   |             |
|                          | - | - | +   |             |
|                          | _ |   | +   |             |

FOR ORDERS EFFECTING DISPOSAL OR USE OF UNIDENTIFED LANDS WITHDRAWN FOR CLASSFICATION MINERALS, WATER AND/OR OTHER PUBLIC PURPOSES, REFER TO INDEX OF MISCELLANEOUS DOCUMENTS.

| DIST | NO 2                                        |
|------|---------------------------------------------