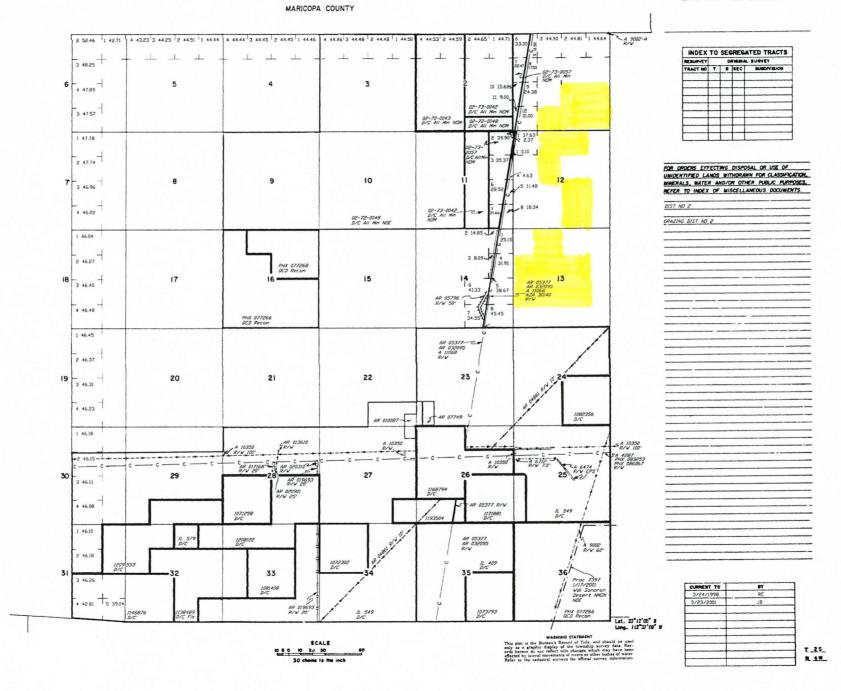

ORIZED** 

001 LOTS

5-8,9-12;

Suff

NA

RUN TIME: 09:29 AM

Adm State: AZ

UNITED STATES DEPARTMENT OF INTERIOR **BUREAU OF LAND MANAGEMENT GEOGRAPHIC REPORT WITH LAND** Sorted by Serial Number

**RUN DATE:** 

02/05/2008 Page 2 of 2

**Serial Number:** 

AZAR 0032095

**Total Case Acres:** 

5.378

Subdivision Casetype Case Disp Sur Typ Sur Num Suff 14 0020S 0040W <u>Sect</u>

286202

**AUTHORIZED** 

**AUTHORIZED** 

001 **ALIQ** 

LOTS

SWNW,W2SW;

NA

Serial Number:

274000

AZAR 0032193B2

**Total Case Acres:** 

262.960

Casetype Case Disp Sect Sur Typ Sur Num Suff 0020S 0040W 14

> 001 LOTS

Subdivision 6,7,10,11;

NA

4;

**Act Pend** 

**Act Pend** 

#### TOWNSHIP 2 SOUTH RANGE 4 WEST OF THE GILA AND SALT RIVER MERIDIAN, ARIZONA

STATUS OF PUBLIC DOMAIN LAND AND MINERAL TITLES



#### TOWNSHIP I SOUTH RANGE 2 WEST OF THE GILA AND SALT RIVER MERIDIAN, ARIZONA

STATUS OF PUBLIC DOMAIN



| REBURYEY ORIGINAL SURVEY |   |   |     |             |
|--------------------------|---|---|-----|-------------|
| TRACT NO                 | T |   | 3£C | SUSCIVISION |
| -                        | - | - | +   |             |
|                          |   |   |     |             |
|                          |   |   |     |             |
|                          | _ | - | +   |             |
|                          | - | - | +   |             |
|                          | _ |   | +   |             |

FOR ORDERS EFFECTING DISPOSAL OR USE OF UNIDENTIFED LANDS WITHDRAWN FOR CLASSFICATION MINERALS, WATER AND/OR OTHER PUBLIC PURPOSES, REFER TO INDEX OF MISCELLANEOUS DOCUMENTS.